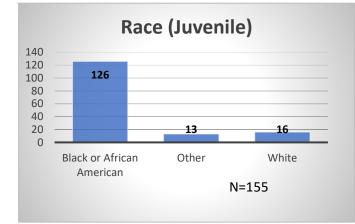

## Daily Data Dashboard – March 26, 2024 Demographics for JTDC Population Tuesday Morning Midnight Count

Total # of probation Involved youth<sup>1</sup>: 1,318

<sup>1</sup> Probation Active: Any youth who is pending sentencing with an active social history, has been formally placed on probation or supervision with Cook County Juvenile Probation on the date of the report.