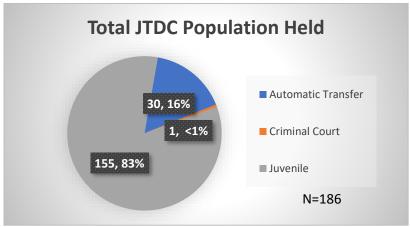

## Daily Data Dashboard – March 26, 2024 Demographics for JTDC Population Tuesday Morning Midnight Count

Total # of probation Involved youth<sup>1</sup>: 1,318

<sup>1</sup> Probation Active: Any youth who is pending sentencing with an active social history, has been formally placed on probation or supervision with Cook County Juvenile Probation on the date of the report.

Data sources: cFive Supervisor – Probation Population and RMIS – JTDC Population

<sup>\*</sup>Age, Gender and Race for Criminal Court population (N=1) is not represented in this report.