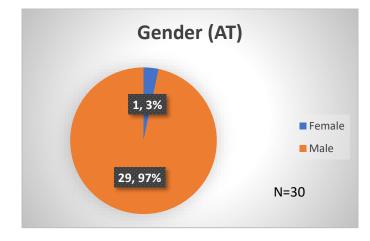

## Daily Data Dashboard – March 26, 2024 Demographics for JTDC Population Tuesday Morning Midnight Count

Total # of probation Involved youth<sup>1</sup>: 1,318

<sup>1</sup> Probation Active: Any youth who is pending sentencing with an active social history, has been formally placed on probation or supervision with Cook County Juvenile Probation on the date of the report.