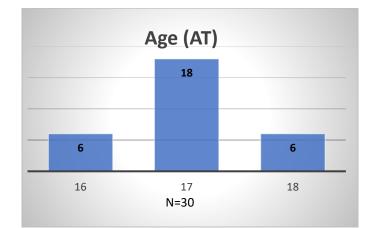

## Daily Data Dashboard – March 26, 2024 Demographics for JTDC Population Tuesday Morning Midnight Count

Total # of probation Involved youth<sup>1</sup>: 1,318

<sup>1</sup> Probation Active: Any youth who is pending sentencing with an active social history, has been formally placed on probation or supervision with Cook County Juvenile Probation on the date of the report.

Data sources: cFive Supervisor – Probation Population and RMIS – JTDC Population

<sup>\*</sup>Age, Gender and Race for Criminal Court population (N=1) is not represented in this report.