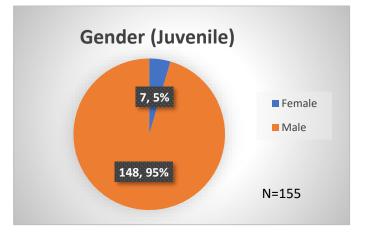

## Daily Data Dashboard – March 26, 2024 Demographics for JTDC Population Tuesday Morning Midnight Count

Total # of probation Involved youth<sup>1</sup>: 1,318

<sup>1</sup> Probation Active: Any youth who is pending sentencing with an active social history, has been formally placed on probation or supervision with Cook County Juvenile Probation on the date of the report.

Data sources: cFive Supervisor – Probation Population and RMIS – JTDC Population

<sup>\*</sup>Age, Gender and Race for Criminal Court population (N=1) is not represented in this report.