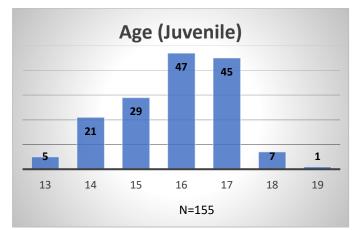

## Daily Data Dashboard – March 26, 2024 Demographics for JTDC Population Tuesday Morning Midnight Count

Total # of probation Involved youth<sup>1</sup>: 1,318

<sup>1</sup> Probation Active: Any youth who is pending sentencing with an active social history, has been formally placed on probation or supervision with Cook County Juvenile Probation on the date of the report.

Data sources: cFive Supervisor – Probation Population and RMIS – JTDC Population

<sup>\*</sup>Age, Gender and Race for Criminal Court population (N=1) is not represented in this report.