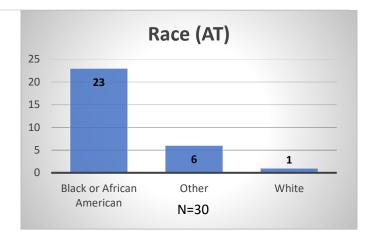

## Daily Data Dashboard – March 26, 2024 Demographics for JTDC Population Tuesday Morning Midnight Count

Total # of probation Involved youth<sup>1</sup>: 1,318

<sup>1</sup> Probation Active: Any youth who is pending sentencing with an active social history, has been formally placed on probation or supervision with Cook County Juvenile Probation on the date of the report.